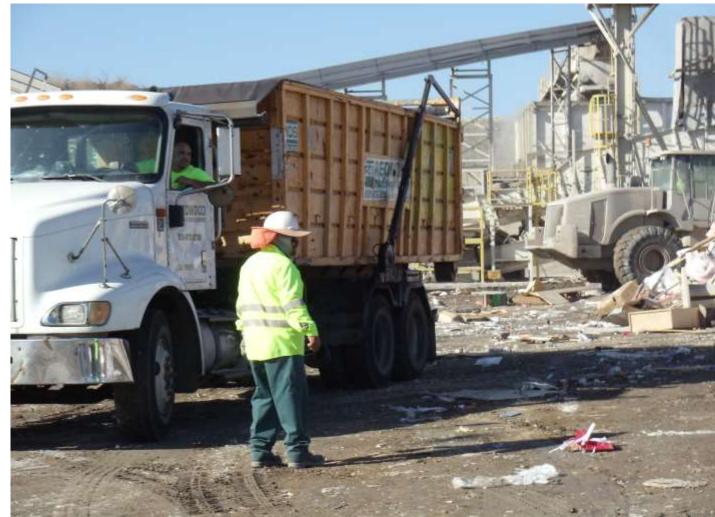

| Stephen Bantillo 09/06/2014 | 78.58%                               | 77.56%                                | View Report<br>Evaluation Report |



#### **Const/ Demo Wastes**

| 1985    | 55%        | Waste Sort               |
|---------|------------|--------------------------|
| 2007    | <b>78%</b> | Waste Sort               |
| 2011    | 83% - 86%  | Waste Sorts              |
| Jan-14  | 70.12%     | <b>RCI</b> Certification |
| Sept-15 | 73.25%     | <b>RCI</b> Certification |

2013 Diversion Rate were based on all the tonnage going to the C&D Sortline, including "All the Trash loads".

Our new goal, grade all loads coming to the site. If it's Non-recyclable, its called TRASH.



## **Grading Loads**





## **Load Grading**

# **Const / Demo Waste**

Diversion Rate – 77%





## **Load Grading**

# **Const / Demo Waste**

Diversion Rate – 77%







## **Load Grading**

# Const / Demo Waste

Diversion Rate – 77%





Trash

**Grading Loads** 

#### Diversion Rate – 0%





Trash

## **Grading Loads**

#### Diversion Rate -0%





Trash

# **Grading Loads**

#### Diversion Rate -0%





**Grading Loads** 

#### **Demo <50% Recycle** Diversion Rate – 50%





## **Grading Loads**

#### **Const/Demo 50% Recycle** Diversion Rate – 50%