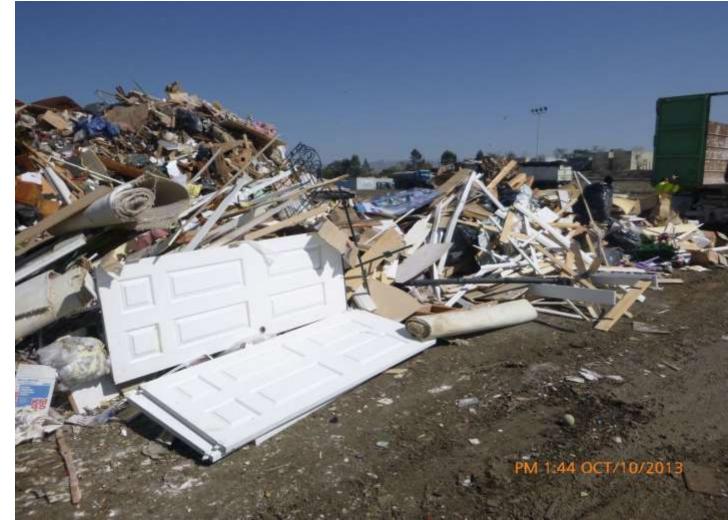

| Waste Sort               |
|---------|------------|--------------------------|
| 2007    | <b>78%</b> | Waste Sort               |
| 2011    | 83% - 86%  | Waste Sorts              |
| Jan-14  | 70.12%     | <b>RCI</b> Certification |
| Sept-15 | 73.25%     | <b>RCI</b> Certification |

2013 Diversion Rate were based on all the tonnage going to the C&D Sortline, including "All the Trash loads".

Our new goal, grade all loads coming to the site. If it's Non-recyclable, its called TRASH.



## **Grading Loads**





## **Load Grading**

# **Const / Demo Waste**

Diversion Rate – 77%





## **Load Grading**

# **Const / Demo Waste**

Diversion Rate – 77%







## **Load Grading**

# Const / Demo Waste

Diversion Rate – 77%





Trash

**Grading Loads** 

#### Diversion Rate – 0%





Trash

## **Grading Loads**

#### Diversion Rate -0%





Trash

# **Grading Loads**

#### Diversion Rate -0%





**Grading Loads** 

#### **Demo <50% Recycle** Diversion Rate – 50%





## **Grading Loads**

#### **Const/Demo 50% Recycle** Diversion Rate – 50%