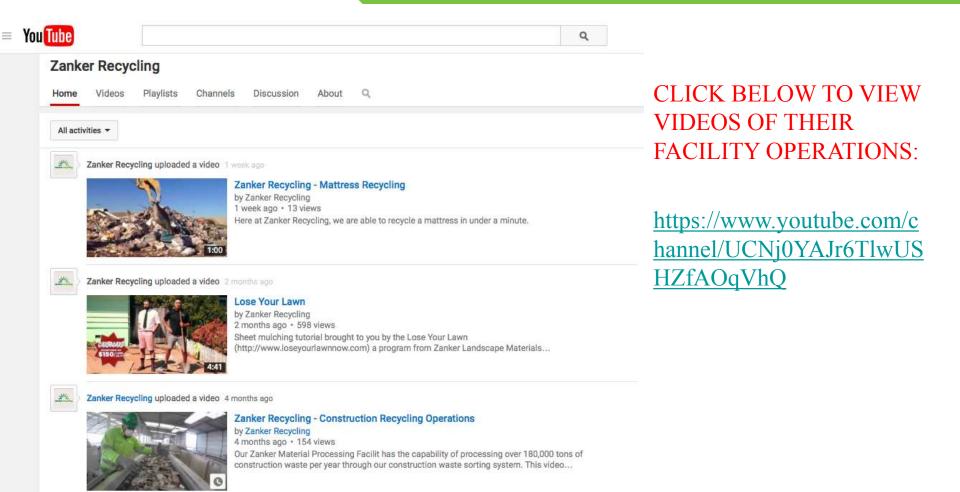

## **Operational Videos**

# ZANKER RECYCLING Wood Waste Recycling

# ZANKER RECYCLING Concrete Recycling

# ZANKER RECYCLING Asphalt Shingle Recycling