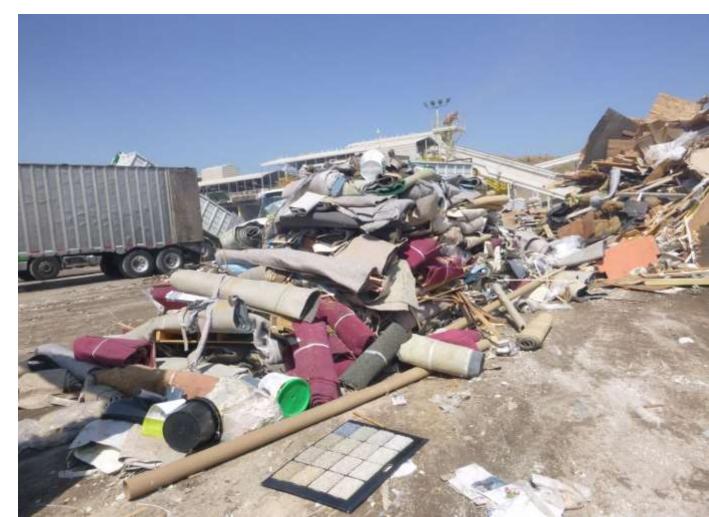

--|--------------------------|
| 2007    | <b>78%</b> | Waste Sort               |
| 2011    | 83% - 86%  | Waste Sorts              |
| Jan-14  | 70.12%     | <b>RCI</b> Certification |
| Sept-15 | 73.25%     | <b>RCI</b> Certification |

2013 Diversion Rate were based on all the tonnage going to the C&D Sortline, including "All the Trash loads".

Our new goal, grade all loads coming to the site. If it's Non-recyclable, its called TRASH.



## **Grading Loads**





## **Load Grading**

# **Const / Demo Waste**

Diversion Rate – 77%





## **Load Grading**

# **Const / Demo Waste**

Diversion Rate – 77%







## **Load Grading**

# Const / Demo Waste

Diversion Rate – 77%





Trash

**Grading Loads** 

#### Diversion Rate – 0%





Trash

## **Grading Loads**

#### Diversion Rate -0%





Trash

# **Grading Loads**

#### Diversion Rate -0%





**Grading Loads** 

#### **Demo <50% Recycle** Diversion Rate – 50%





## **Grading Loads**

#### **Const/Demo 50% Recycle** Diversion Rate – 50%