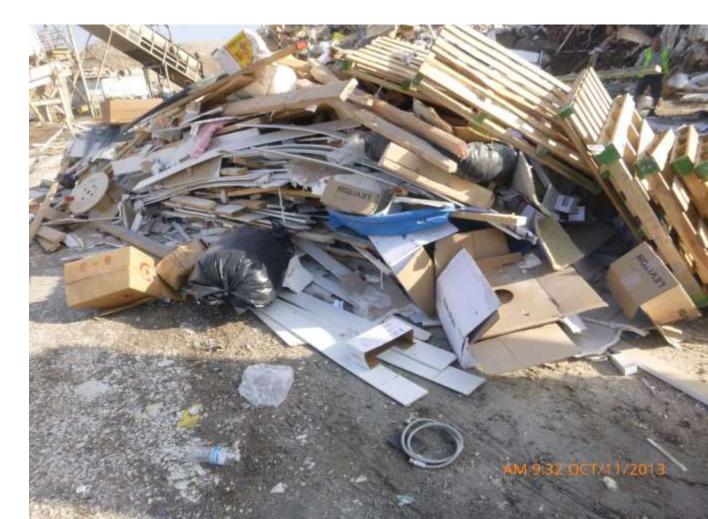

# **Const / Demo Waste**

Diversion Rate – 77%

# Const / Demo Waste

Diversion Rate – 77%

Trash

**Grading Loads** 