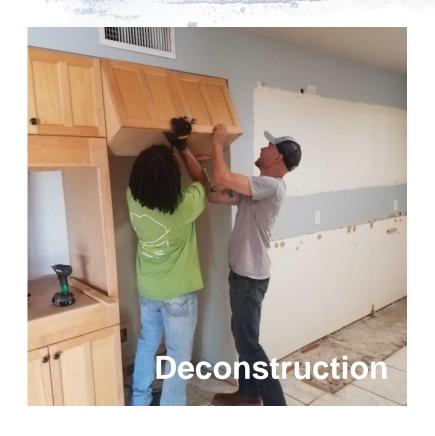

### **Stardust Services**

- Selective or Skim Deconstruction
  - Interior:
    - Kitchens
    - Bathrooms
    - Accessories from drywall out and floor up
  - Exterior:
    - Pool equipment/fencing
    - Doors and windows
    - Shutters and garage doors
- Charge a nominal \$250 fee
  - Covers 67% of average job cost
- Do not get involved in appraisal
- Partner with local organizations for full deconstruction

- 97% self funded from Reuse Center revenue
  - Thrive on quality material donations
  - Deconstruction provides highest quality materials for resale
  - We complete an average of 60 deconstruction jobs per month
  - Stardust provides 30+ green jobs
  - Only 1% of decon donors ask for tax credit information