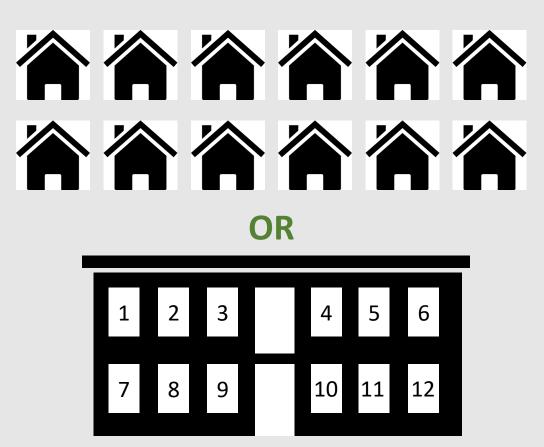

#### **Cost Per Unit**

- Assuming \$3,000 more for decon
- 12 units created for each decon (\$250 additional per unit)

New Development - Replacement Units