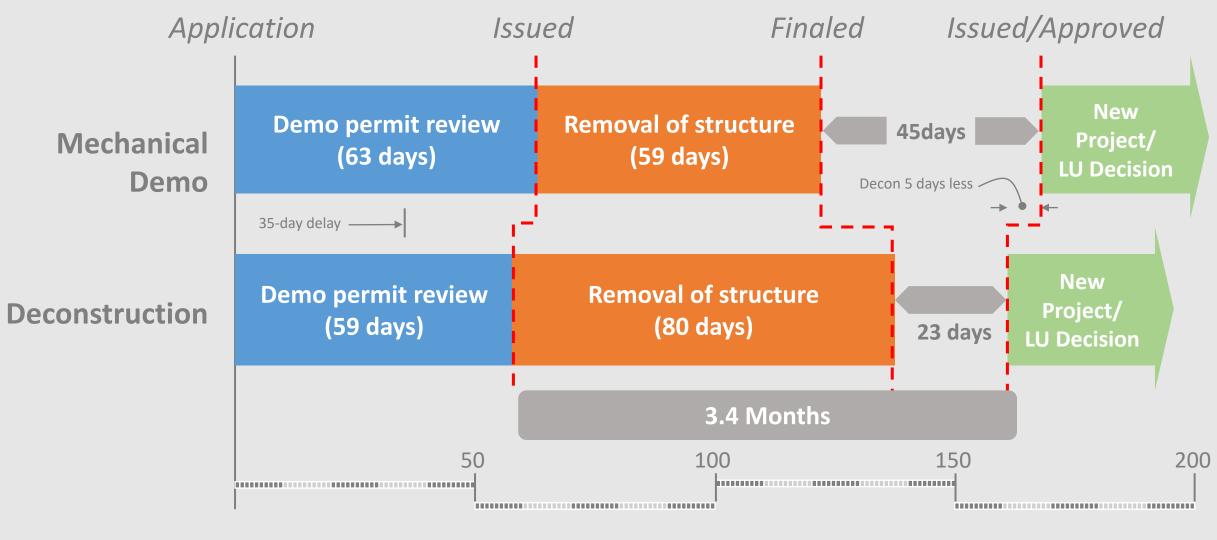

# Deconstruction Program

City of Portland, Oregon

Shawn Wood

Construction Waste Specialist





# Multi-Phased Approach to Deconstruction

- Incentives (deconstruction grants)
- Requirements that could grow over time



# **Ordinance Expansion**







#### **Cost Per Unit**

- Assuming \$3,000 more for decon
- 12 units created for each decon (\$250 additional per unit)





New Development - Replacement Units

# **Carrying Costs – Average Development Timeline**



#### **How Has Deconstruction Cost Come Down?**

- Competition
  - 2 Deconstruction Contractors prior to ordinance companies
  - 12 Certified Deconstruction Contractors currently
- Most successful contractors have complementary salvage retail stores
- Contractors offering additional services associated with building removal
  - Excavation foundation/basement removal; backfilling; utility trenching
  - Asbestos testing/abatement
- Material donations/tax benefits not a major part of ecosystem



# What is true cost of removing a building?

- Loss of embodied carbon
- Hazmat
  - Air Quality
  - Soil
- Decon starts to address these true costs
- New requirements for mech demos (2018)
  - Hand removal of all exterior painted (nonstructural) materials prior to mech demo (includes siding, trim,