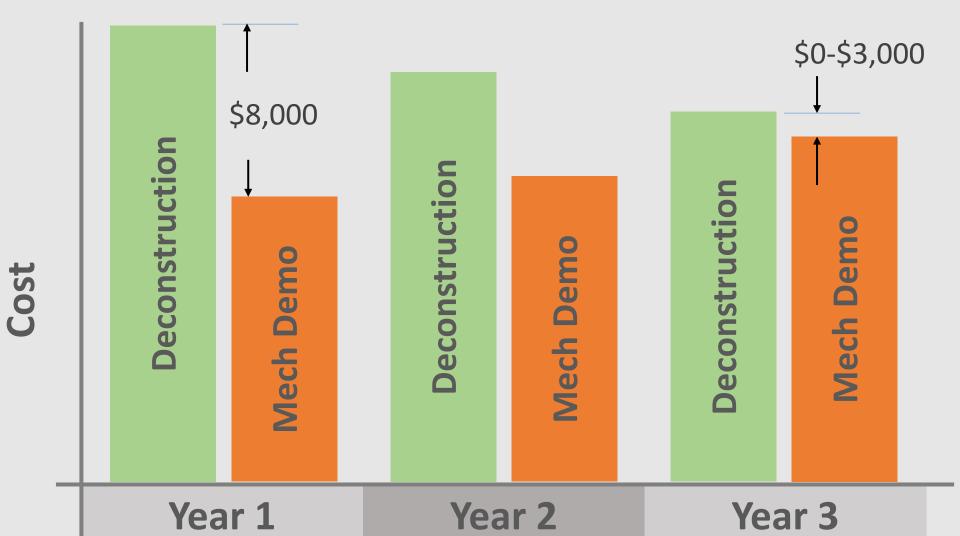

#### **How Has Deconstruction Cost Come Down?**

- Competition
  - 2 Deconstruction Contractors prior to ordinance companies
  - 12 Certified Deconstruction Contractors currently
- Most successful contractors have complementary salvage retail stores
- Contractors offering additional services associated with building removal
  - Excavation foundation/basement removal; backfilling; utility trenching
  - Asbestos testing/abatement
- Material donations/tax benefits not a major part of ecosystem