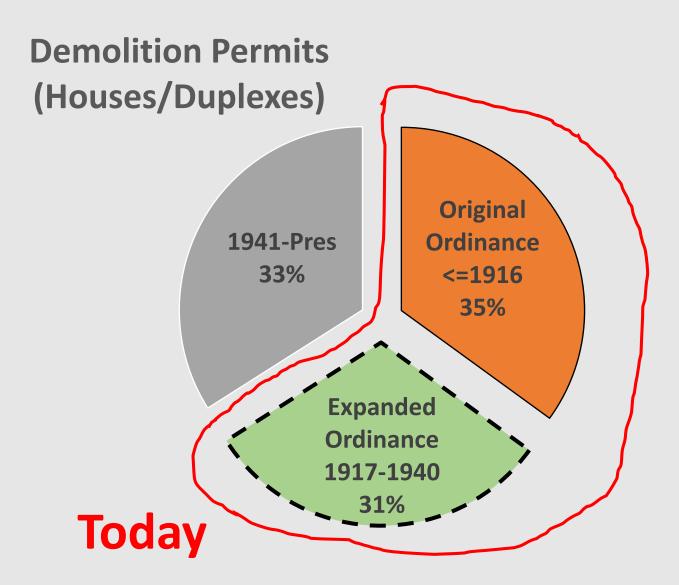

# Deconstruction Program

City of Portland, Oregon

Shawn Wood

Construction Waste Specialist





# Multi-Phased Approach to Deconstruction

- Incentives (deconstruction grants)
- Requirements that could grow over time



# **Ordinance Expansion**







#### **Cost Per Unit**

- Assuming \$3,000 more for decon
- 12 units created for each decon (\$250 additional per unit)





New Development - Replacement Units

# **Carrying Costs – Average Development Timeline**



#### **How Has Deconstruction Cost Come Down?**

- Competition
  - 2 Deconstruction Contractors prior to ordinance companies
  - 12 Certified Deconstruction Contractors currently
- Most successful contractors have complementary salvage retail stores
- Contractors offering additional services associated with building removal
  - Excavation foundation/basement removal; backfilling; utility trenching
  - Asbestos testing/abatement
- Material donations/tax benefits not a major part of ecosystem



# What is true cost of removing a building?

- Loss of embodied carbon
- Hazma