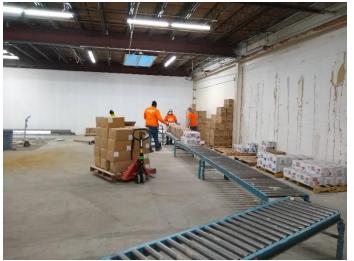

### ERW by the numbers

- 28,600 ft2 warehouse
- Hit \$50k/mo sales in July
- Ebay Sales \$3,500/month after two months
- Trainee wage \$13/hr no benefits
- Program Salaries \$38k/yr to \$78k/yr
- Three full-time WFT program staff (Director, Decon site super, Warehouse Site Super)
- Currently hiring WFT program manager for grant administration + supportive services