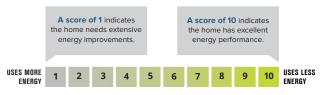

## See if your new home sips or guzzles energy.

**Home Energy Score** tells you how energy efficient your home is compared to other homes. On a straightforward 1 to 10 scale, you'll learn how much energy a home like yours is expected to use.

## **Home Energy Score Details:**

A Home Energy Score Assessor will collect information during a home walk-through and score your home on a scale of 1 to 10.

You'll also receive a prioritized list of ways to make it more efficient and more comfortable. **Recommendations may include:** 