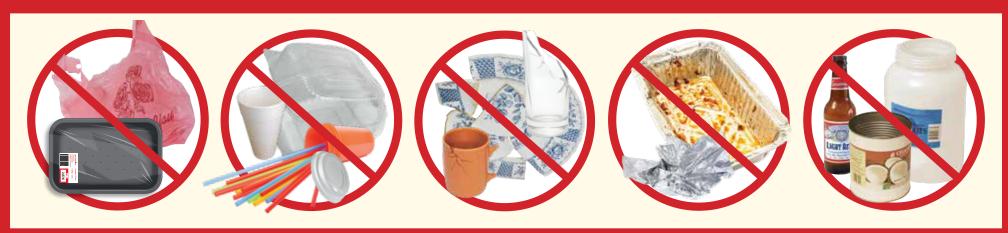

### No Plastic, Metal, Glass, or Liquids

#### Plastic Bags, Wrappers, Plastic Wrap

#### **Other Non-Recyclable Items**

#### **Broken Glassware & Ceramics**