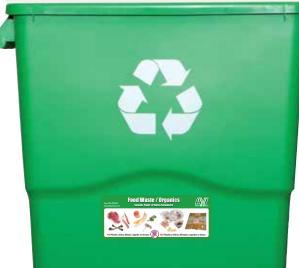

### FOOD SCRAPS/ORGANICS

#### **Food Scraps**

Meat, bones, dairy, seafood, fruits, vegetables, breads and grains

#### **Food-Soiled Paper**

No plastic-coated paper

#### **Plant Debris**