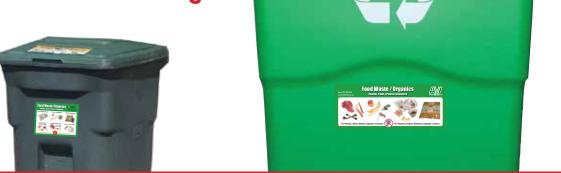

### FOOD SCRAPS/ORGANICS

#### **Food Scraps**

Meat, bones, dairy, seafood, fruits, vegetables, breads and grains

#### **Food-Soiled Paper**

No plastic-coated paper

#### **Plant Debris**