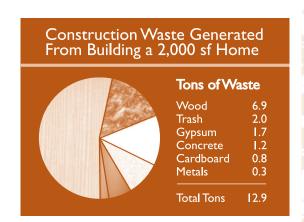

Every year, more than 355,000 tons of construction and demolition materials are unnecessarily disposed of at Alameda County landfills.

A case study of a single-family housing development in Alameda County showed that 86% of the "waste" generated on the project could be recycled. Most construction waste is wood, drywall, metals, plant debris, concrete/dirt and cardboard — materials that can be reused or recycled if prepared properly. Use this Guide to find out how and where to recycle Construction and Demolition (C&D) debris.